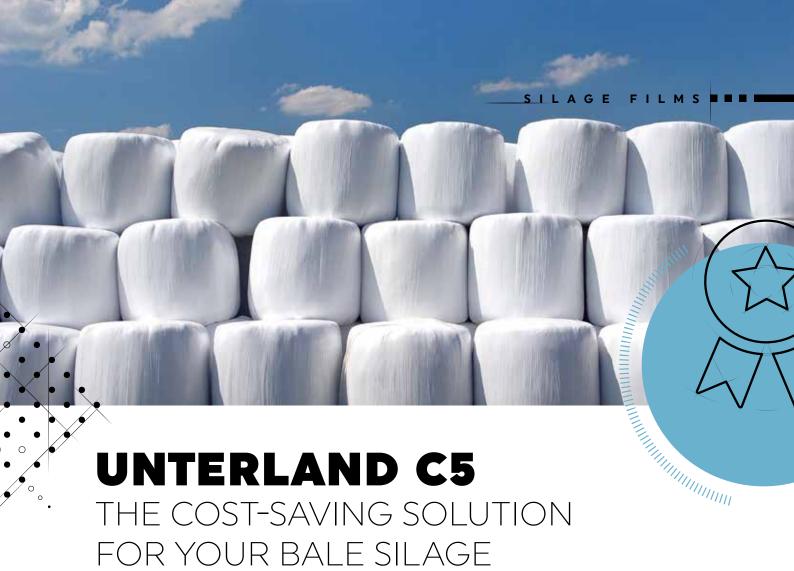

Coveris Flexibles Austria GmbH is one of the leading manufacturer of premium plastic films and offers innovative and top quality stretch films in the agricultural range for the wrapping of silage bales.

Developed with the Know-How from over 20 years of Agriculture film production, with "Unterland C5" Coveris Flexibles Austria GmbH offers a special 5-layer film. The state of the art production process enables us to produce a cost optimized film with the use of high quality resins.

# HIGH PERFORMANCE SILAGE FILMS